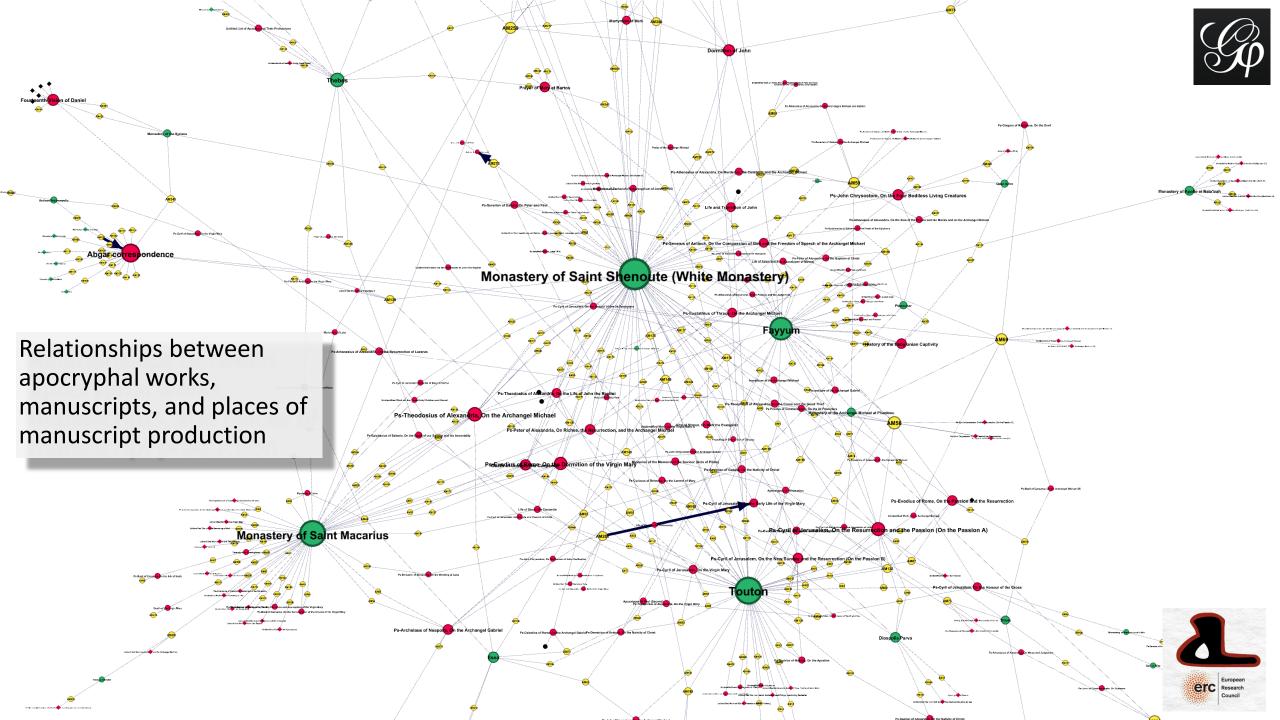

#### **Places of Manuscript Production and Use**

Monastery of the

John the Baptist