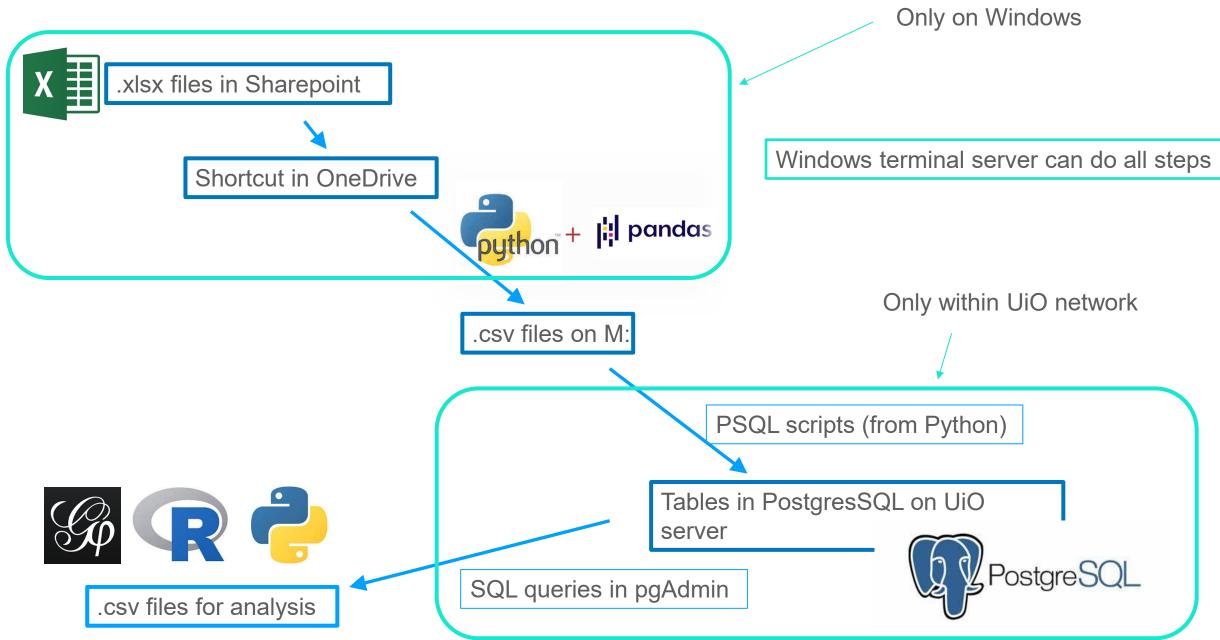

l collection of textual contents
- A system for querying and analyzing the collected data

"Coding System"
Characters
events
places
practices
intertexts
etc.



#### **Content Coding**

Instances for each text, e.g.:

Text 1 contains AC 2
On page 3, Section 2:
"Our Lord Jesus Christ"
"πενιχοεις ι(κοογ)ς πεχ(ριςτο)ς"

Metadata
manuscripts
work info
texts & their sequence
attributed authorship
colophons
intertext data
titles
scribes
manuscript features

dates and locations





# **Provides Overview**

- Helps organize large amounts of data
- Less reliance on general impressions or intuition
- Treatments can be truly comprehensive



# **Enables New Research Questions**



- Larger scope
- Broader perspectives
- Higher complexity
- More data



# **Facilitates Teamwork**





#### Workflow



### **Material Philology**





Paul Zumthor

# Methodology based on Material Philology

WORK: Song of Roland



TEXTS: Songs of Roland

Manuscripts

- ➤ Paul Zumthor, Essai de poétique médiévale (Paris: Seuil, 1972) = Toward a Medieval Poetics (Minneapolis: University of Minnesota Press, 1992).
  - The work is a construct based on preserved texts (i.e., versions of the work)
  - ➤ "The work exists outside and hierarchically above its textual manifestations"
  - ➤ "The work is fundamentally unstable."









AW 126

AT 309, AT 320, AT 315, AT 346 TEXTS:

Manuscripts

WORK:

LEFTON

RELOY ( DA ten

TIMOY ONGON

CLESAC TWRIN

CLOAN CHILD A CANALANA

CONTROL

C KATATO ZANNHN ATTOKPYDON XOOCHTINNGINETCOX STITUTE AND THE SECONDARY OF THE SECOND YYYLMINEGOCHLEUSONNYA YYCCYGGGUEL YYGOGUEGUL H