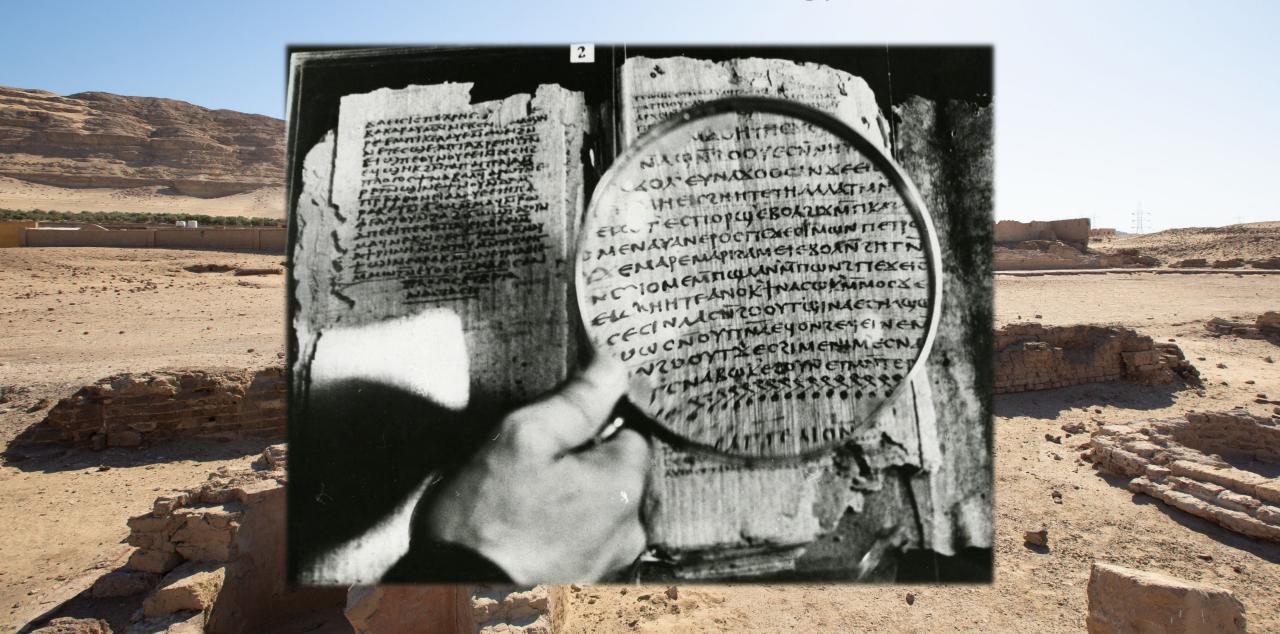

### Coptic Apocrypha Through the Ages

NIAL WISHSIN

PINTTUONIL

MS WINYMIN 318

PLT UP LINTRY

Negitellellixe

WIT OTHER LILL

MUSINISMENIS

CLAMBETTITN

MULLER WITH

XIIII WILLIAM

TITITUTE

MUNOTINHO

PICTURE PRINTS

ATTO SILTANCES

PARAZITUUCTEY

XWUNOC XI

SULL STATES

KONTRE : ANDYPE

TOYME FACTAYO

1177WONNILL

WUAT: 00 4 704

A BNOOY WERDYN

WITEBOT ZA & CUPZE

NOVE PHNHN/EMA