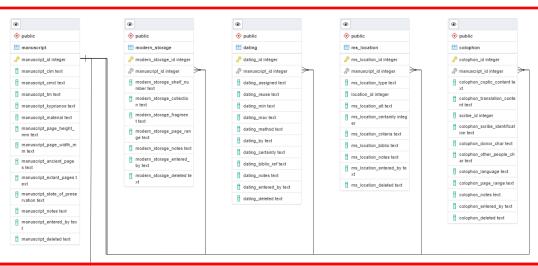

# The APOCRYPHA Database

#### A research tool designed to enable:

- overview of the entire corpus of Coptic apocryphal works (AW) in the context of their manuscripts (AM)
- analysis of the contents of the apocryphal texts
   (AT) and their geographical and chronological distribution and development

# APOCRYPHA Database

- A system for storing metadata about apocryphal works, texts, and manuscripts
- A coding system and a means to create and organize categories and concepts
- A system for manual collection of textual contents
- A system for querying and analyzing the collected data

#### **Data Model**