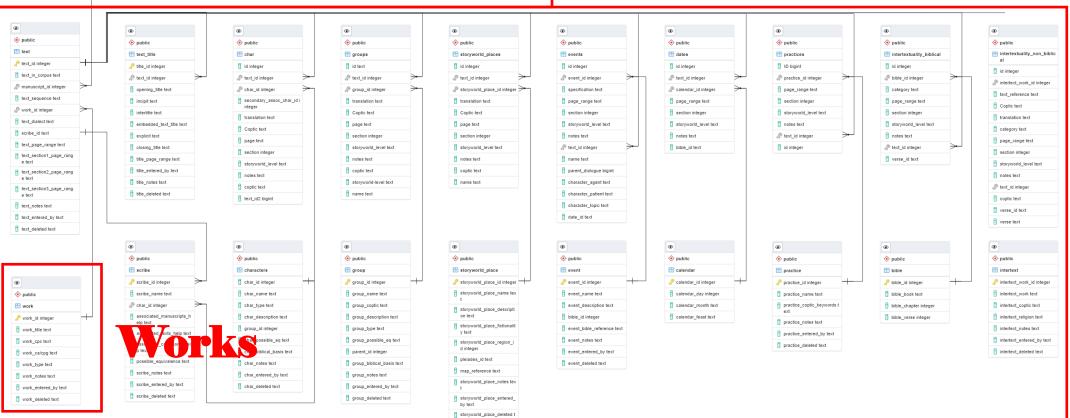

# The APOCRYPHA Database

#### A research tool designed to enable:

- overview of the entire corpus of Coptic apocryphal works (AW) in the context of their manuscripts (AM)
- analysis of the contents of the apocryphal texts
   (AT) and their geographical and chronological distribution and development

# APOCRYPHA Database

- A system for storing metadata about apocryphal works, texts, and manuscripts
- A coding system and a means to create and organize categories and concepts
- A system for manual collection of textual contents
- A system for querying and analyzing the collected data

"Coding System"
Characters
events
places
practices
intertexts
etc.

#### **Content Coding**

Instances for each text, e.g.:

Text 1 contains AC 2
On page 3, Section 2:
"Our Lord Jesus Christ"
"πενιχοεις ι(κοογ)ς πεχ(ριςτο)ς"

Metadata
manuscripts
work info
texts & their sequence
attributed authorship
colophons
intertext data
titles
scribes
manuscript features

dates and locations

#### **Data Model**

# **Manuscripts**