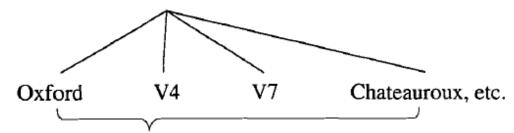

# Methodology based on Material Philology

WORK: Song of Roland

TEXTS: Songs of Roland

Manuscripts

- ➤ Paul Zumthor, Essai de poétique médiévale (Paris: Seuil, 1972) = Toward a Medieval Poetics (Minneapolis: University of Minnesota Press, 1992).
  - The work is a construct based on preserved texts (i.e., versions of the work)
  - ➤ "The work exists outside and hierarchically above its textual manifestations"
  - ➤ "The work is fundamentally unstable."

AW 126

AT 309, AT 320, AT 315, AT 346 TEXTS:

Manuscripts

WORK:

LEFTON

RELOY ( DA ten

TIMOY ONGON

CLESAC TWRIN