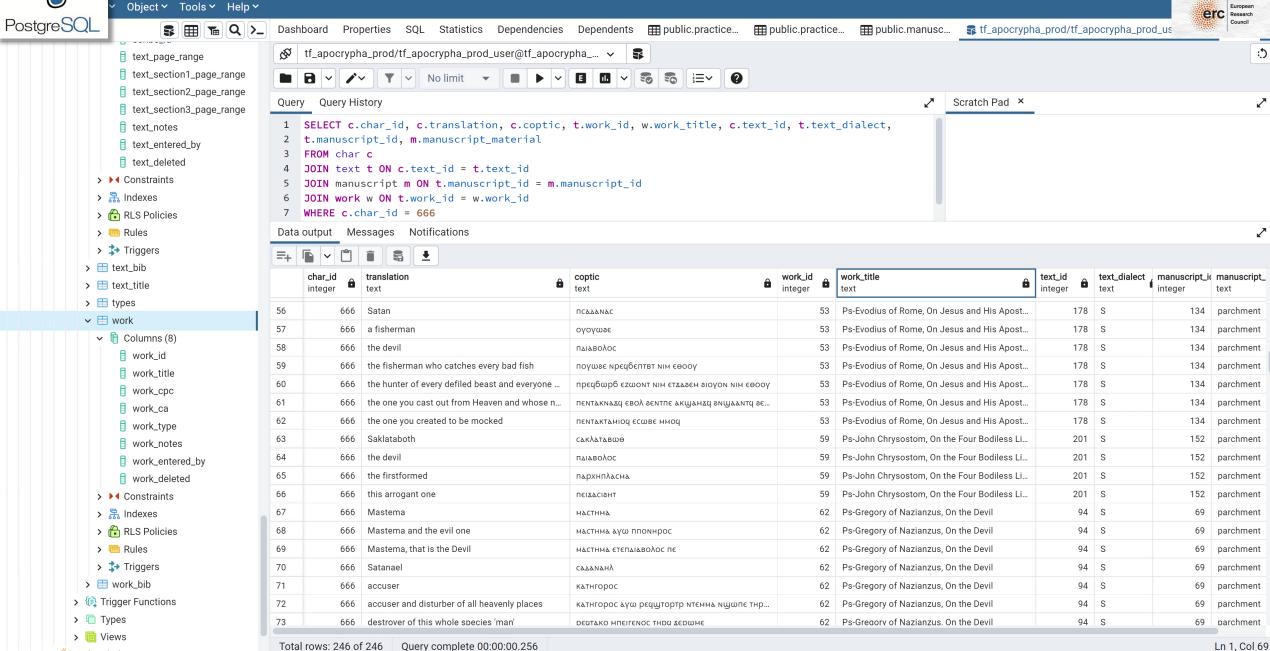

#### **Content Coding**

Instances for each text, e.g.:

Text 1 contains AC 2
On page 3, Section 2:
"Our Lord Jesus Christ"
"πενιχοεις ι(κοογ)ς πεχ(ριςτο)ς"

Metadata
manuscripts
work info
texts & their sequence
attributed authorship
colophons
intertext data
titles
scribes
manuscript features

#### **Data Model**