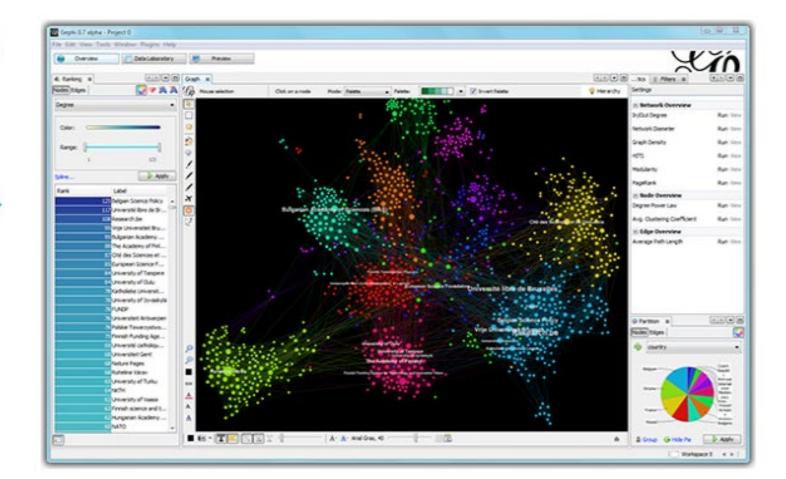

# The APOCRYPHA Database

#### A research tool designed to enable:

- overview of the entire corpus of Coptic apocryphal works (AW) in the context of their manuscripts (AM)
- analysis of the contents of the apocryphal texts
   (AT) and their geographical and chronological distribution and development

# APOCRYPHA Database

- A system for storing metadata about apocryphal works, texts, and manuscripts
- A coding system and a means to create and organize categories and concepts
- A system for manual collection of textual contents
- A system for querying and analyzing the collected data

# **Provides Overview**

- Helps organize large amounts of data
- Less reliance on general impressions or intuition
- Treatments can be truly comprehensive

# **Enables New Research Questions**

- Larger scope
- Broader perspectives
- Higher complexity
- More data