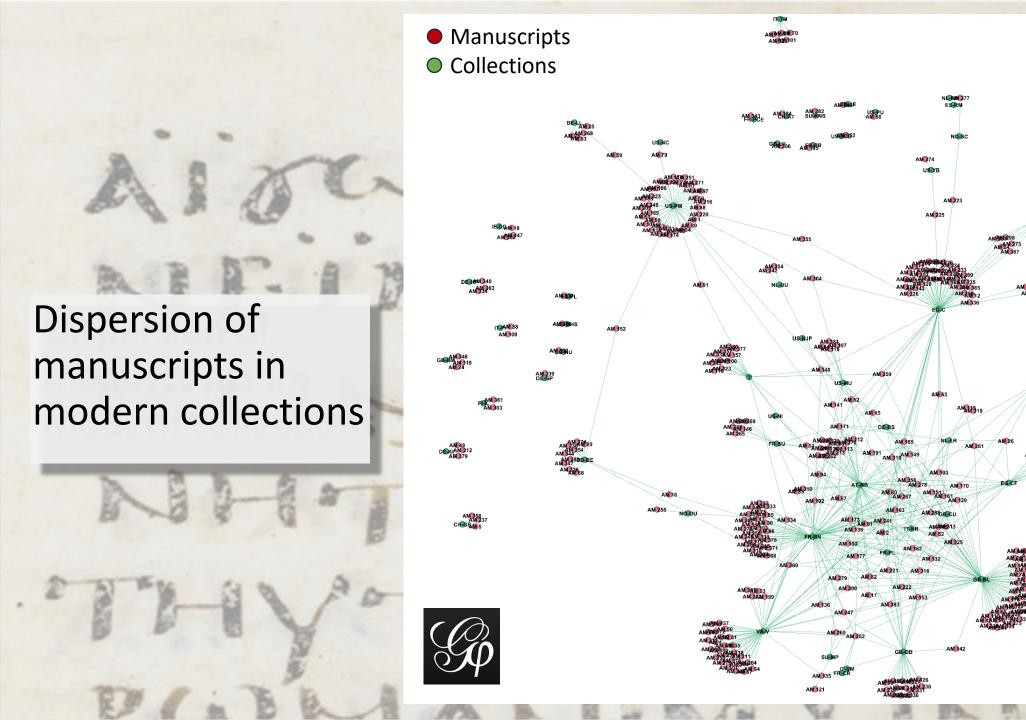

geo number, map reference
- Events
  - Event id, event name, description, biblical id, biblical reference
- Dates
  - feast id, day, month, feast day description
- Practices
  - Practice id, practice name, Coptic keywords





م من المسانية من من المسانية من المسانية المسانية المسانية المسانية المسانية المسانية المسانية المسانية المسانية

#### Querying the Data Using pgAdmin





# **Network Visualization and Analysis**





Download Blog Wiki Ask a question Support Bug tracker

Home Features Learn Develop Plugins

#### The Open Graph Viz Platform

Gephi is the leading visualization and exploration software for all kinds of graphs and networks. Gephi is open-source and free.

Runs on Windows, Mac OS X and Linux.

Learn More on Gephi Platform »



Release Notes | System Requirements

































#### What?

- a tool designed to trace the geographical or diachronic spread and development of concepts and ideas within a particular corpus of texts.
- a tool that can be applied to a wide range of manuscripts, texts, languages, and genres.
- a tool that can be used as a springboard for future projects in a range of fields.
- based on the methodology developed in the APOCRYPHA project











# A free, shareable, flexible, low-threshold research tool consisting of:

- 1. Database solution based on the APOCRYPHA database
- 2. Pre-designed, but flexible data model
- 3. A set of data input tables
- 4. A set of python scripts
- 5. Comprehensive user guide including basic methodology for data visualization and analysis











https://www.tf.uio.no/english/rese